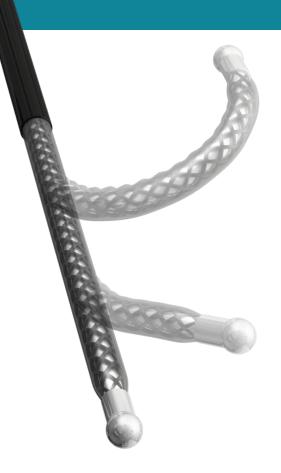

## **cryoSPHERE**°

| Features                     |                                                                                   |
|------------------------------|-----------------------------------------------------------------------------------|
| 8mm Ball Tip                 | Designed for minimally invasive applications and placement on intercostal nerve   |
| Bendable<br>Distal Shaft     | Bendable distal shaft up to 180 degrees                                           |
| Braided<br>Insulation        | Technology that is designed to maintain a temperature warmer than -10°C in tissue |
| Reinforced<br>Proximal Shaft | Provides rigidity at the level of the incision points                             |
| Ergonomic<br>Handle Design   | Provides ease of use and comfort during cryoablation                              |
| Active Defrost               | Allows probe to be easily removed from cryoablation site                          |