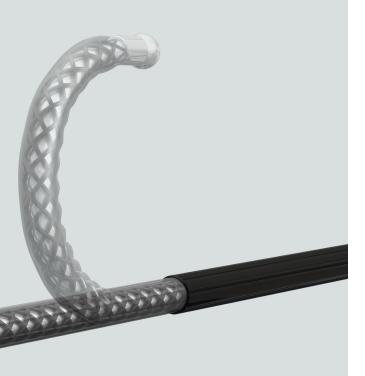

## **cryoSPHERE**°

| Features                     |                                                                                   |
|------------------------------|-----------------------------------------------------------------------------------|
| 8mm Ball Tip                 | Designed for minimally invasive applications and placement on intercostal nerve   |
| Bendable<br>Distal Shaft     | Bendable distal shaft up to 180 degrees                                           |
| Braided<br>Insulation        | Technology that is designed to maintain a temperature warmer than -10°C in tissue |
| Reinforced<br>Proximal Shaft | Provides rigidity at the level of the incision points                             |
| Ergonomic<br>Handle Design   | Provides ease of use and comfort during cryoablation                              |
| Active Defrost               | Allows probe to be easily removed from cryoablation site                          |