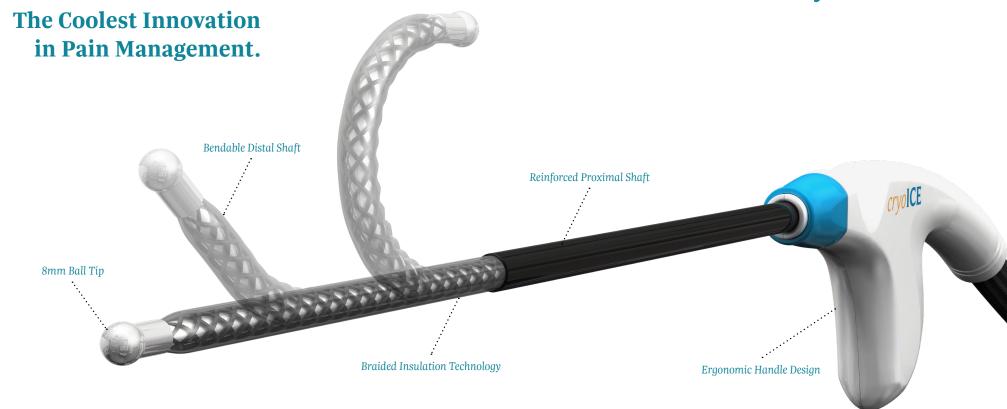

## cryoSPHERE®

The Coolest Innovation in Pain Management.

**AtriCure** 

**AtriCure** 

PM-EU-1697B-0524-G

## **cryoSPHERE**°

| Features                     |                                                                                   |
|------------------------------|-----------------------------------------------------------------------------------|
| 8mm Ball Tip                 | Designed for minimally invasive applications and placement on intercostal nerve   |
| Bendable<br>Distal Shaft     | Bendable distal shaft up to 180 degrees                                           |
| Braided<br>Insulation        | Technology that is designed to maintain a temperature warmer than -10°C in tissue |
| Reinforced<br>Proximal Shaft | Provides rigidity at the level of the incision points                             |
| Ergonomic<br>Handle Design   | Provides ease of use and comfort during cryoablation                              |
| Active Defrost               | Allows probe to be easily removed from cryoablation site                          |