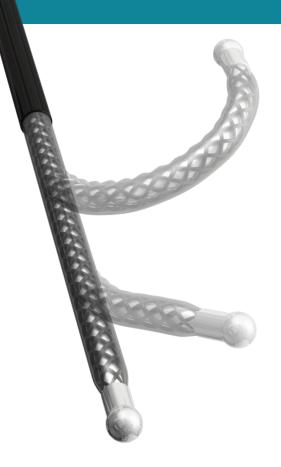

## **cryoSPHERE**°

| Features                     |                                                                                   |
|------------------------------|-----------------------------------------------------------------------------------|
| 8mm Ball Tip                 | Designed for minimally invasive applications and placement on intercostal nerve   |
| Bendable<br>Distal Shaft     | Bendable distal shaft up to 180 degrees                                           |
| Braided<br>Insulation        | Technology that is designed to maintain a temperature warmer than -10°C in tissue |
| Reinforced<br>Proximal Shaft | Provides rigidity at the level of the incision points                             |
| Ergonomic<br>Handle Design   | Provides ease of use and comfort during cryoablation                              |
| Active Defrost               | Allows probe to be easily removed from cryoablation site                          |