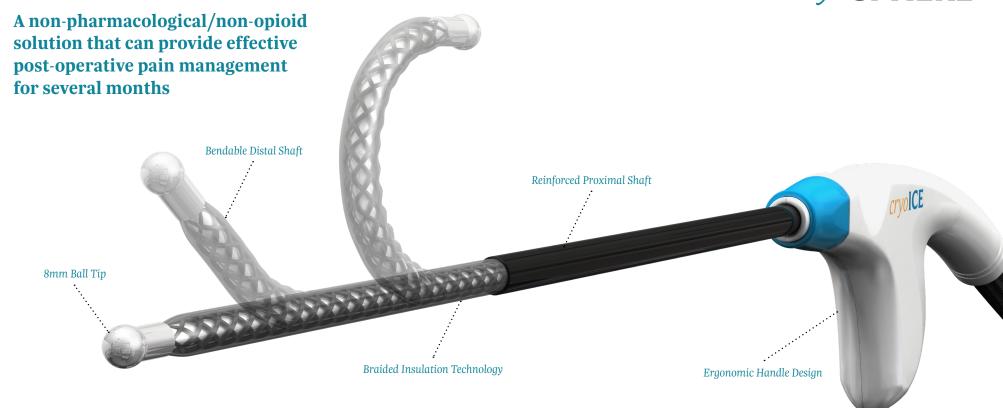

## cryoSPHERE®

A non-pharmacological/ non-opioid solution that can provide effective postoperative pain management for several months

**AtriCure** 

PM-EU-1697D-0227-G

## **cryoSPHERE**°

| Features                     |                                                                                   |
|------------------------------|-----------------------------------------------------------------------------------|
| 8mm Ball Tip                 | Designed for minimally invasive applications and placement on intercostal nerve   |
| Bendable<br>Distal Shaft     | Bendable distal shaft up to 180 degrees                                           |
| Braided<br>Insulation        | Technology that is designed to maintain a temperature warmer than -10°C in tissue |
| Reinforced<br>Proximal Shaft | Provides rigidity at the level of the incision points                             |
| Ergonomic<br>Handle Design   | Provides ease of use and comfort during cryoablation                              |
| Active Defrost               | Allows probe to be easily removed from cryoablation site                          |