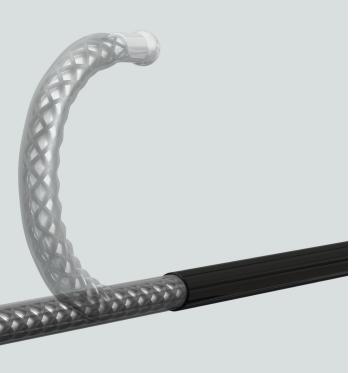

## **cryoSPHERE**°

| Features                     |                                                                                   |
|------------------------------|-----------------------------------------------------------------------------------|
| 8mm Ball Tip                 | Designed for minimally invasive applications and placement on intercostal nerve   |
| Bendable<br>Distal Shaft     | Bendable distal shaft up to 180 degrees                                           |
| Braided<br>Insulation        | Technology that is designed to maintain a temperature warmer than -10°C in tissue |
| Reinforced<br>Proximal Shaft | Provides rigidity at the level of the incision points                             |
| Ergonomic<br>Handle Design   | Provides ease of use and comfort during cryoablation                              |
| Active Defrost               | Allows probe to be easily removed from cryoablation site                          |