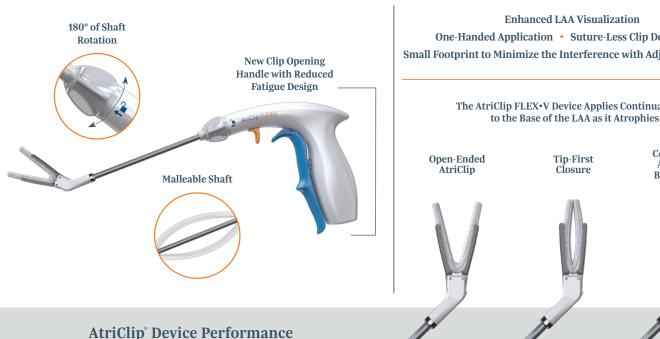

## **AtriClip FLEX•V° Device**

with a Clip Deployment Trigger

## **AtriCure**

One-Handed Application • Suture-Less Clip Deployment Small Footprint to Minimize the Interference with Adjacent Structures

The AtriClip FLEX•V Device Applies Continual Force

**Continual Force** Applied to the Base of the LAA