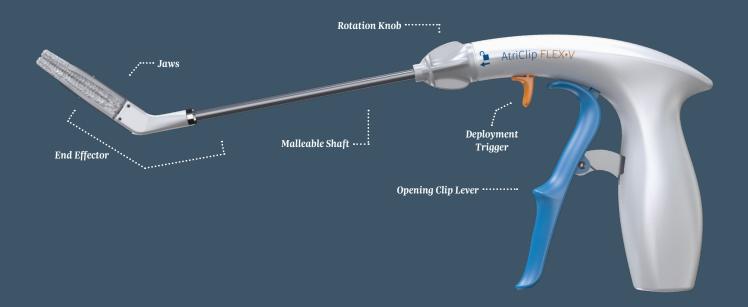

## **AtriClip FLEX•V° Device**

with a Clip Deployment Trigger

## **AtriCure**

One-Handed Application • Suture-Less Clip Deployment Small Footprint to Minimize the Interference with Adjacent Structures

The AtriClip FLEX•V Device Applies Continual Force

**Continual Force** Applied to the Base of the LAA